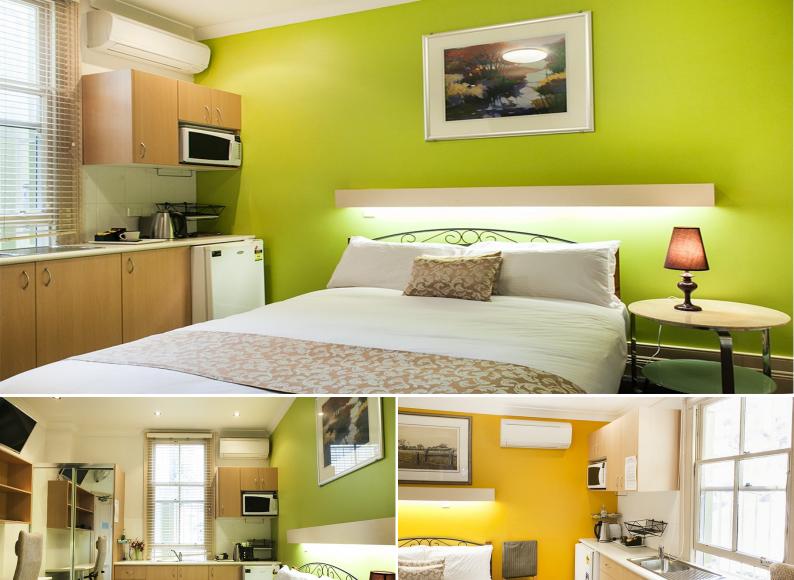

## 146 Crown Street, Darlinghurst

"Sydney City Lodge"

Beautifully appointed throughout, 12 rooms to choose from in a 3 level walk up building located walking distance to cafes, transport, William Street, 300-400 metres to CBD.

#### Availabilities:

R1102 - 1 PERSON \$470 P/W, 2 PERSON \$500 P/W, ALL BILLS INCLUDED R1107 - 1 PERSON \$470 P/W, 2 PERSON \$500 P/W, ALL BILLS INCLUDED R1108 - 1 PERSON \$470 P/W, 2 PERSON \$500 P/W, ALL BILLS INCLUDED Facilities include:

- Modern communal kitchen with quality European gas appliances
- Laundry/Dryer facilities
- Common showers, toilets
- Free Wifi
- Fresh linen weekly
- Television
- Microwave, jug, cutlery & various kitchen utensils Fully furnished throughout, some of which are fully self contained.