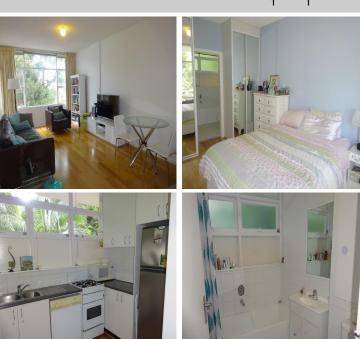

## Description

On offer is this sunny and spacious 1 bedroom apartment accommodating 57sqm of living area and features a generous open plan living & dining area with impressive floating timber floorboards throughout. The bedroom features expansive living quarters & 2 built-in wardrobes with balcony access which overlooks a leafy & tranquil outlook. Features: Impressive floating timber floor & high ceilings Large bedroom with built in wardrobes, ensuited bathroom An open & updated kitchen with gas cooktop & dishwasher Modern bathroom with large bathtub Sunny East facing aspect Balcony with leafy outlook Handy internal laundry facilities Resort style communal swimming pool Strata security building with lift access Located in the secure 'Parkview' complex The apartment is located within walking distance to tranquil Cooper Park, Bondi Junction transport and retail precinct as well as famed Queen Street cafes & eateries. Inspections by appointment.