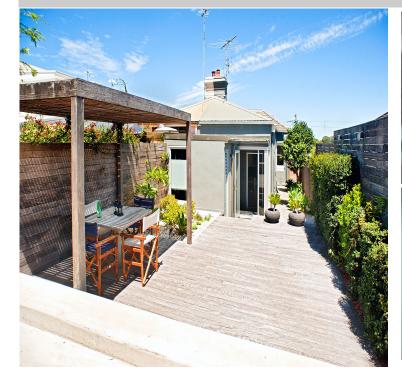

## **Description**

Beautifully refurbished beachside semi detached residence stroll to both Bronte & Tamarama beaches. Gracious light filled interiors, fusioned with modern sleek design &classic period features. Stylish contemporary kitchen with stone bench tops & stainless steel appliances, North facing rear courtyard with elevated native Iron bark hard wood decking. Remote access to valuable rear lane with 2 off street parking spaces, potential to go up and capture superb district and ocean view's (STCA) Short stroll to both Bronte & Tamarama beaches & an ideal beachside home in highly sought Bronte.