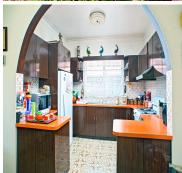

## **Description**

Original free standing 3-4 bedroom home on 766 sqm of land On offer is this circa 1940's bungalow styled home. Enjoying high ornate ceilings, open plan living, dining and kitchen.3 spacious bedrooms, 2 original bathrooms with out house WC, convenient internal laundry. A great opportunity to build grand family home, situated in a highly sought tree lined street.