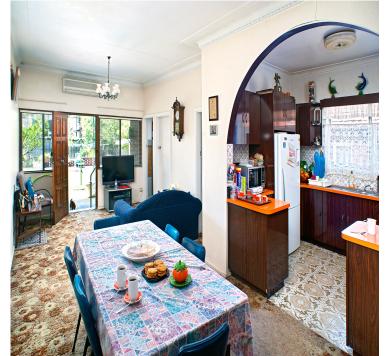

## **Description**

Original free standing 3-4 bedroom home on 766 sqm of land On offer is this circa 1940's bungalow styled home. Enjoying high ornate ceilings, open plan living, dining and kitchen.3 spacious bedrooms, 2 original bathrooms with out house WC, convenient internal laundry. A great opportunity to build grand family home, situated in a highly sought tree lined street.