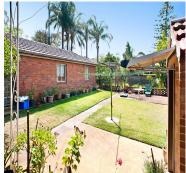

## **Description**

Original free standing 3-4 bedroom home on 766 sqm of land On offer is this circa 1940's bungalow styled home. Enjoying high ornate ceilings, open plan living, dining and kitchen.3 spacious bedrooms, 2 original bathrooms with out house WC, convenient internal laundry. A great opportunity to build grand family home, situated in a highly sought tree lined street.