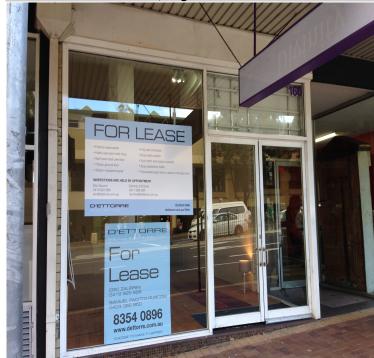

### **Description**

Highly exposed split level retail shop - 110sqm in total, 70sqm approximately ground level + 40sqm approximately mezzanine level. - Split level retail shop, good street exposure. - Gateway to Eastern Suburbs. - Busy pedestrian footpath. - Would suit Health & Beauty or similar type business. - Favourable lease terms available, tremendous opportunity to acquire a rare retail shop in this fabulous location. Directly opposite Edgecliff Shopping Centre, Edgecliff Train & Bus Station all at your doorstep. Outgoings approximately: - Council Rates \$1,364.00 P/A - Water Rates \$768.00 P/A - Strata Levy \$5,600.00 P/A Totaling: \$7,732.00 P/A Inspections are by appointment. Click here for the Floor Plan

#### **Property Details**

Property Address: 164 New South Head Road, Edgecliff, NSW

2027

Internal Space: 110sqm

**Agents's Details** 

Agent's name: Dominic D\'Ettorre

**Mobile:** 0411 389 384 **Phone:** (02) 8354 0896