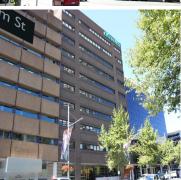

## **Description**

Prime & prized 194sqm of open-plan office space. Located in the Olivetti building on William Street, this boulevard is known as the gateway to the CBD from the Eastern Suburbs. The Olivetti building is conveniently located between the CBD and Kings Cross, with shops and transport at your doorstep and easy access to motorways. Features include: 194 sqm of open plan office space. Located on level 3 Southernly aspect, overlooking William street with sweeping district views over Darlinghurst. Car parking available (at an additional cost). A short walk to Sydney's premier cafes and restaurants with transportation on your doorstep. Building amenities include on-site security, foyer level, licensed cafe, eatery, lift access and fully air-conditioned. Great corporate location suit many uses. Flexible lease terms. Inspections by appointment.