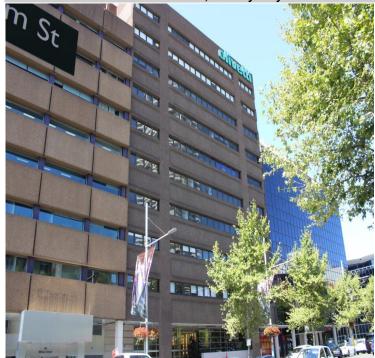

## **Description**

Prime & prized 194sqm of open-plan office space. Located in the Olivetti building on William Street, this boulevard is known as the gateway to the CBD from the Eastern Suburbs. The Olivetti building is conveniently located between the CBD and Kings Cross, with shops and transport at your doorstep and easy access to motorways. Features include: 194 sqm of open plan office space. Located on level 3 Southernly aspect, overlooking William street with sweeping district views over Darlinghurst. Car parking available (at an additional cost). A short walk to Sydney's premier cafes and restaurants with transportation on your doorstep. Building amenities include on-site security, foyer level, licensed cafe, eatery, lift access and fully air-conditioned. Great corporate location suit many uses. Flexible lease terms. Inspections by appointment.

**Property Details** 

Property Address: 140 William Street, East Sydney, NSW 2010

Internal Space: 194

Agent's Profile: click to view profile

**Agents's Details** 

Agent's name: Eric Zaurrini

**Mobile:** 0419 925 888 **Phone:** (02) 8354 0896