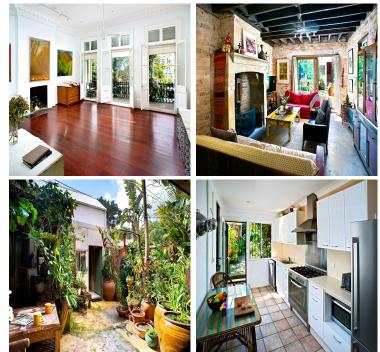

## Description

Majestic & rustic 3 Level Victorian terrace circa 1860's Set on a generous 272sqm of land 6 bedrooms 3.5 bathrooms plus separate self-contained 2 level studio Valuable RLA with potential LUG STCA Set on a deep 272sqm dual-access block, this enormous Victorian terrace offers fabulous scope for transformation, with plenty of potential to create a superb palatial family home. Featuring a versatile 3 storey floorplan, with a bonus 2 level separate residence and enjoying flexible zoning, this property represents the perfect opportunity for home/business, investors and accommodation operators alike. Featuring a wide 7.5 metre frontage Private sunlit North facing rear courtyard garden Accommodating 5 mansion sized bedrooms, one standard room Oversized and light filled main bedroom opening to a traditional generous garden veranda Second bedroom entertaining en-suite, generous storage and private balcony Third level bedroom enjoying en-suite, kitchenette and district views Character period features throughout featuring 6 ornate fireplaces, high soaring ceilings and impressive timber floors diffusing an amazing sense of size and history Magnificent rustic living room featuring grand fireplace, exposed sand stock bricks and timber ceilings Currently 2 ground floor rooms operating as working art studios Sun filled spacious galley styled kitchen and internal laundry adjoining alfresco garden Accommodating study and casual dining Oversized attic storage space Separate self-contained 2 level studio with private entrance via Seymour Place Comfortable spacious living as is, with scope to create and redesign to your own taste Zoned B4 allowing a vast array of usage rights Scope to add double parking with RLA STCA A rare opportunity with value add potential Stroll to Sydney's premiere sporting precinct SFS and SCG Walking distance to Oxford Street shopping, cafes & restaurants, St. Vincent's Hospital and transport Size, scope and convenience