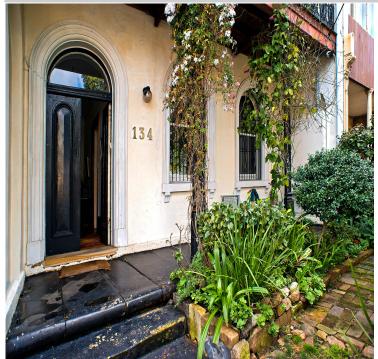

## 134 Flinders Street, Paddington

TORRE

## Description

Majestic & rustic 3 Level Victorian terrace circa 1860's Set on a generous 272sqm of land 6 bedrooms 3.5 bathrooms plus separate self-contained 2 level studio Valuable RLA with potential LUG STCA Set on a deep 272sqm dual-access block, this enormous Victorian terrace offers fabulous scope for transformation, with plenty of potential to create a superb palatial family home. Featuring a versatile 3 storey floorplan, with a bonus 2 level separate residence and enjoying flexible zoning, this property represents the perfect opportunity for home/business, investors and accommodation operators alike. Featuring a wide 7.5 metre frontage Private sunlit North facing rear courtyard garden Accommodating 5 mansion sized bedrooms, one standard room Oversized and light filled main bedroom opening to a traditional generous garden veranda Second bedroom entertaining en-suite, generous storage and private balcony Third level bedroom enjoying en-suite, kitchenette and district views Character period features throughout featuring 6 ornate fireplaces, high soaring ceilings and impressive timber floors diffusing an amazing sense of size and history Magnificent rustic living room featuring grand fireplace, exposed sand stock bricks and timber ceilings Currently 2 ground floor rooms operating as working art studios Sun filled spacious galley styled kitchen and internal laundry adjoining alfresco garden Accommodating study and casual dining Oversized attic storage space Separate self-contained 2 level studio with private entrance via Seymour Place Comfortable spacious living as is, with scope to create and redesign to your own taste Zoned B4 allowing a vast array of usage rights Scope to add double parking with RLA STCA A rare opportunity with value add potential Stroll to Sydney's premiere sporting precinct SFS and SCG Walking distance to Oxford Street shopping, cafes & restaurants, St. Vincent's Hospital and transport Size, scope and convenience