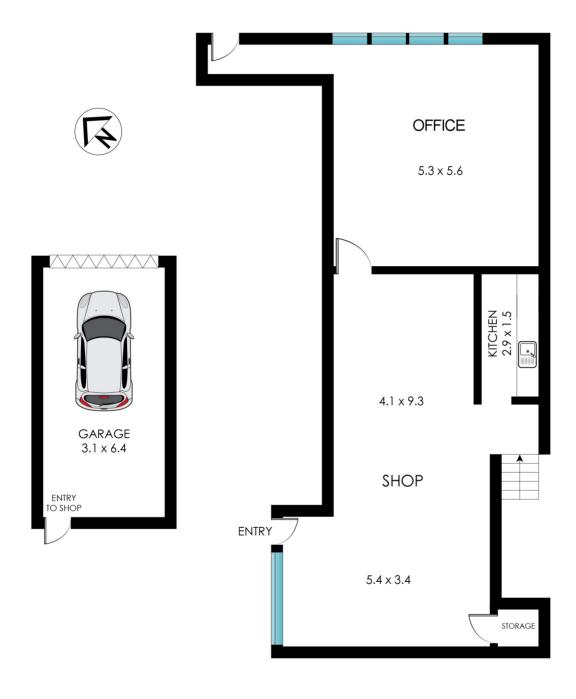

Separate sun filled office space adjoining delightful communal rear sunny courtyard

Garage directly below shop with internal stair access

Ample storage space in garage, handy rear lane access Via Campbell Lane

Combined size 112 sqm - shop 89 sqm & garage 23 sqm

Set amongst a variety of established famed cafes, restaurants, boutique shops and 'Glebe Markets'. An affordable step into the Glebe commercial property market.