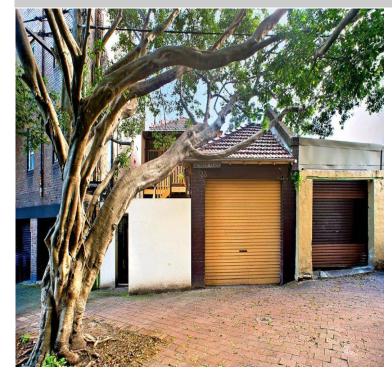

### Lock-up Garage (33 Seymour Place, Paddington)

## **Description**

Lock-up Garage on the corner of Selwyn Street & Seymour Place, Paddington Located on a backstreet off Flinders Street. This 16.32m2 secure garage is ideal for individuals in need of storage, tradespeople and professionals searching for an alternative to expensive inner-city parking. This garage is meters away from public transport which operates every 5-15 minutes to and from the city and its surrounding suburbs. This garage does have internal lights and roughly 2.5m entrance height restriction. Dimensions 5.1m Long x 3.2 Wide x 3.2 High

#### **Property Details**

Property Address: 33 Seymour Place, Surry Hills, NSW 2021

Internal Space: 16.32 Car Space / Garage: 1

Agent's Profile: click to view profile