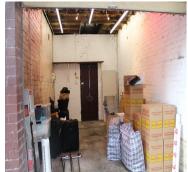

## **Description**

Lock-up Garage on the corner of Selwyn Street & Seymour Place, Paddington Located on a backstreet off Flinders Street. This 16.32m2 secure garage is ideal for individuals in need of storage, tradespeople and professionals searching for an alternative to expensive inner-city parking. This garage is meters away from public transport which operates every 5-15 minutes to and from the city and its surrounding suburbs. This garage does have internal lights and roughly 2.5m entrance height restriction. Dimensions 5.1m Long x 3.2 Wide x 3.2 High