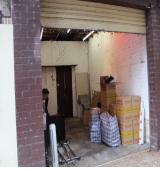

## **Description**

Lock-up Garage on the corner of Selwyn Street & Seymour Place, Paddington Located on a backstreet off Flinders Street. This 16.32m2 secure garage is ideal for individuals in need of storage, tradespeople and professionals searching for an alternative to expensive inner-city parking. This garage is meters away from public transport which operates every 5-15 minutes to and from the city and its surrounding suburbs. This garage does have internal lights and roughly 2.5m entrance height restriction. Dimensions 5.1m Long x 3.2 Wide x 3.2 High