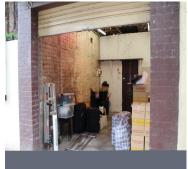

## **Description**

Lock-up Garage on the corner of Selwyn Street & Seymour Place, Paddington Located on a backstreet off Flinders Street. This 16.32m2 secure garage is ideal for individuals in need of storage, tradespeople and professionals searching for an alternative to expensive inner-city parking. This garage is meters away from public transport which operates every 5-15 minutes to and from the city and its surrounding suburbs. This garage does have internal lights and roughly 2.5m entrance height restriction. Dimensions 5.1m Long x 3.2 Wide x 3.2 High