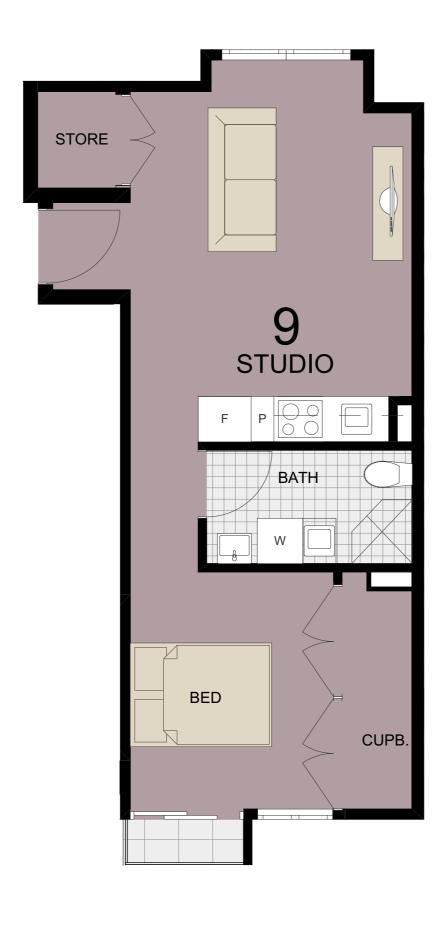

|            | <u>Ar</u> | <u>rea</u> |   | <u> Unit 9</u>       |               |  |
|------------|-----------|------------|---|----------------------|---------------|--|
|            | Int       | ternal     |   | $38.96 \text{ m}^2$  |               |  |
|            | Ex        | ternal     |   | $1.00  \text{m}^2$   |               |  |
| Bike Store |           |            |   | $0.88  \text{m}^2$   |               |  |
|            | То        | tal        |   | 40.84 m <sup>2</sup> |               |  |
|            |           |            |   |                      |               |  |
| 1          | 1         | 2          | 3 | 4                    | <del></del> 5 |  |