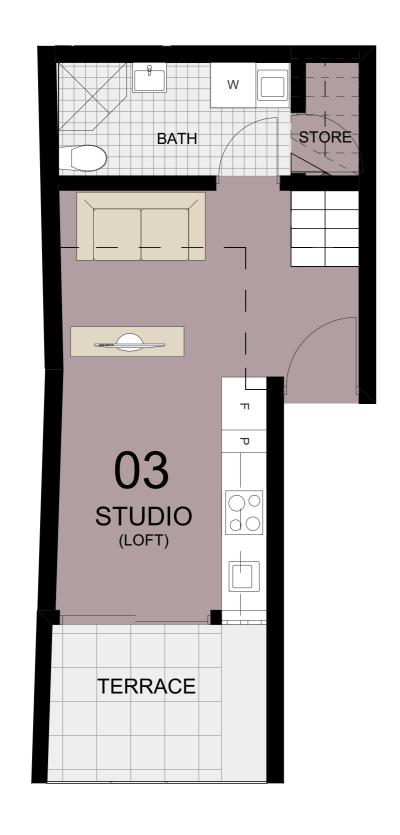

Area Unit 1
Internal 35.18 m²
External 5.77 m²
Bike Store 0.88 m²
Total 41.83 m²
0 1 2 3 4 5

2

0

AreaUnit 3Internal44.29 m²External6.01 m²Bike Store0.88 m²Total51.18 m²

Area Unit 4
Internal 35.09 m²
External 5.41 m²
Bike Store 0.88 m²
Total 41.38 m²
0 1 2 3 4 5