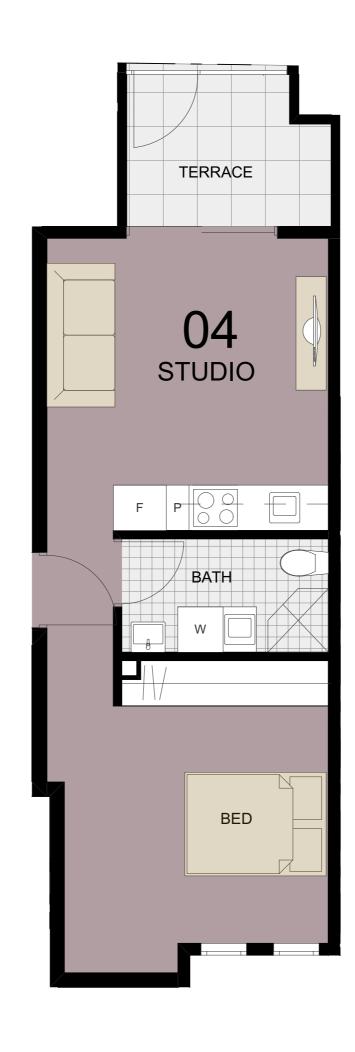

Area Unit 1
Internal 35.18 m²
External 5.77 m²
Bike Store 0.88 m²
Total 41.83 m²
0 1 2 3 4 5

2

0

AreaUnit 3Internal44.29 m²External6.01 m²Bike Store0.88 m²Total51.18 m²

Area Unit 4
Internal 35.09 m²
External 5.41 m²
Bike Store 0.88 m²
Total 41.38 m²
0 1 2 3 4 5