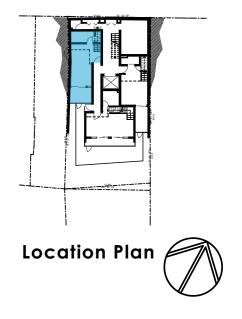

Area Unit 1
Internal 35.18 m²
External 5.77 m²
Bike Store 0.88 m²
Total 41.83 m²
0 1 2 3 4 5

2

0

AreaUnit 3Internal44.29 m²External6.01 m²Bike Store0.88 m²Total51.18 m²

Area Unit 4
Internal 35.09 m²
External 5.41 m²
Bike Store 0.88 m²
Total 41.38 m²
0 1 2 3 4 5