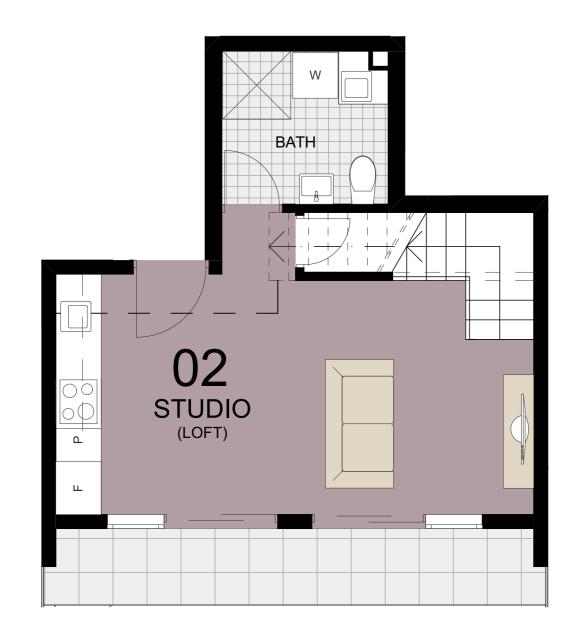

Area Unit 5
Internal 38.10 m²
External 0.00 m²
Bike Store 0.88 m²
Total 38.98 m²

0 1 2 3 4 5

|   | <u>A</u>   | <u>rea</u> |   | <u> </u>             | Jnit 6             |       |  |
|---|------------|------------|---|----------------------|--------------------|-------|--|
|   | In         | iternal    | 3 | $35.16 \text{ m}^2$  |                    |       |  |
|   | External   |            |   |                      | $5.89  \text{m}^2$ |       |  |
|   | Bike Store |            |   |                      | 0.88r              | $n^2$ |  |
|   | To         | otal       |   | 41.93 m <sup>2</sup> |                    |       |  |
|   |            |            |   |                      |                    | _     |  |
| ` | 1          | 2          | 2 | 1                    |                    |       |  |