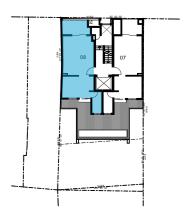

|            | <u>Ar</u> | <u>rea</u> |   | <u> Unit 9</u>       |               |  |
|------------|-----------|------------|---|----------------------|---------------|--|
|            | Int       | ternal     |   | $38.96 \text{ m}^2$  |               |  |
|            | Ex        | ternal     |   | $1.00  \text{m}^2$   |               |  |
| Bike Store |           |            |   | $0.88  \text{m}^2$   |               |  |
|            | То        | tal        |   | 40.84 m <sup>2</sup> |               |  |
|            |           |            |   |                      |               |  |
| 1          | 1         | 2          | 3 | 4                    | <del></del> 5 |  |