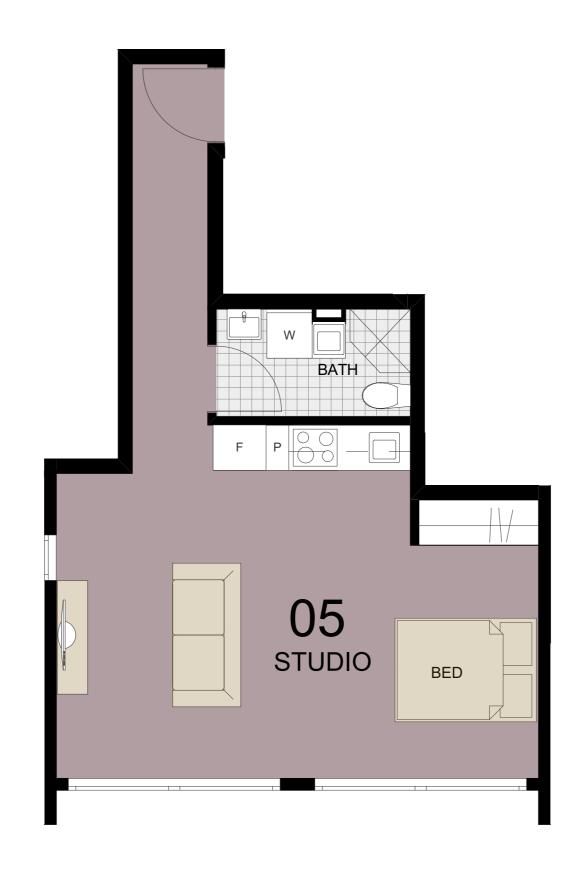

Area Unit 5
Internal 38.10 m²
External 0.00 m²
Bike Store 0.88 m²
Total 38.98 m²

0 1 2 3 4 5

|   | <u>A</u>   | <u>rea</u> |   | <u> </u>             | Jnit 6             |       |  |
|---|------------|------------|---|----------------------|--------------------|-------|--|
|   | In         | iternal    | 3 | $35.16 \text{ m}^2$  |                    |       |  |
|   | External   |            |   |                      | $5.89  \text{m}^2$ |       |  |
|   | Bike Store |            |   |                      | 0.88r              | $n^2$ |  |
|   | To         | otal       |   | 41.93 m <sup>2</sup> |                    |       |  |
|   |            |            |   |                      |                    | _     |  |
| ` | 1          | 2          | 2 | 1                    |                    |       |  |