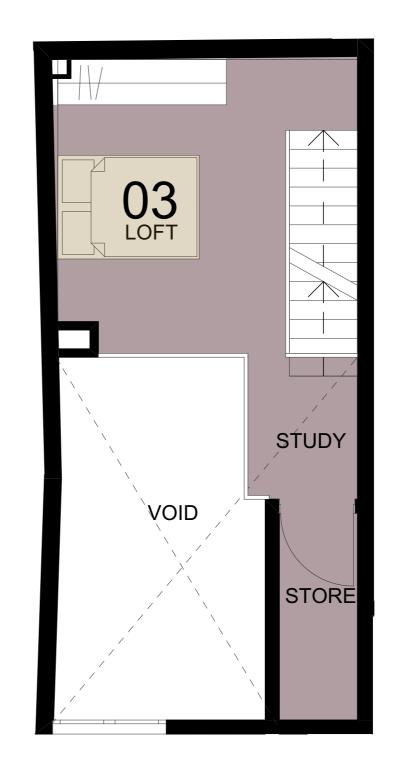

Area Unit 1
Internal 35.18 m²
External 5.77 m²
Bike Store 0.88 m²
Total 41.83 m²
0 1 2 3 4 5

2

0

AreaUnit 3Internal44.29 m²External6.01 m²Bike Store0.88 m²Total51.18 m²

Area Unit 4
Internal 35.09 m²
External 5.41 m²
Bike Store 0.88 m²
Total 41.38 m²
0 1 2 3 4 5