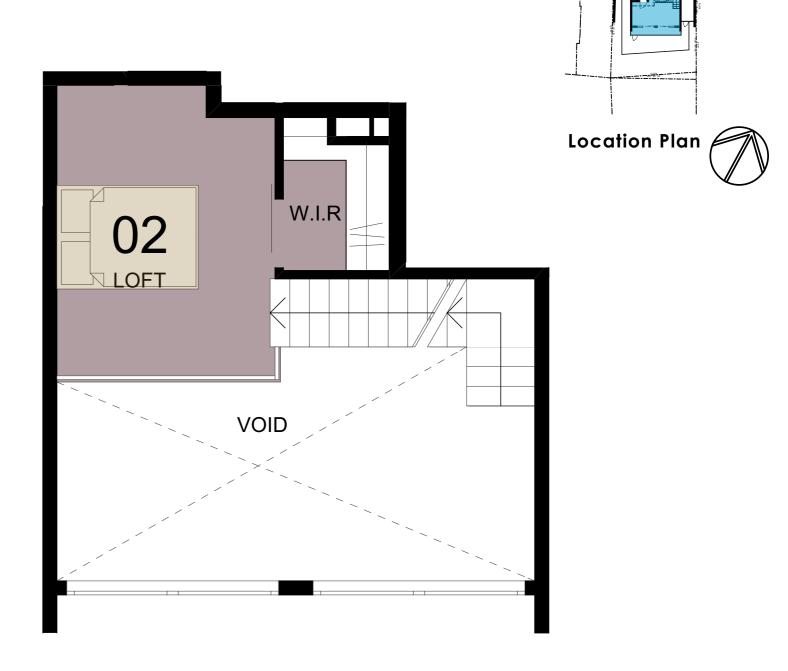

Area Unit 1
Internal 35.18 m²
External 5.77 m²
Bike Store 0.88 m²
Total 41.83 m²
0 1 2 3 4 5

2

0

AreaUnit 3Internal44.29 m²External6.01 m²Bike Store0.88 m²Total51.18 m²

Area Unit 4
Internal 35.09 m²
External 5.41 m²
Bike Store 0.88 m²
Total 41.38 m²
0 1 2 3 4 5