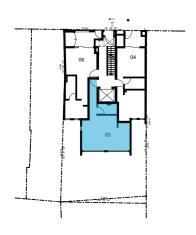

Area Unit 5
Internal 38.10 m²
External 0.00 m²
Bike Store 0.88 m²
Total 38.98 m²

0 1 2 3 4 5

|   | <u>A</u>   | <u>rea</u> |   | <u> </u>             | Jnit 6             |       |  |
|---|------------|------------|---|----------------------|--------------------|-------|--|
|   | In         | iternal    | 3 | $35.16 \text{ m}^2$  |                    |       |  |
|   | External   |            |   |                      | $5.89  \text{m}^2$ |       |  |
|   | Bike Store |            |   |                      | 0.88r              | $n^2$ |  |
|   | To         | otal       |   | 41.93 m <sup>2</sup> |                    |       |  |
|   |            |            |   |                      |                    | _     |  |
| ` | 1          | 2          | 2 | 1                    |                    |       |  |