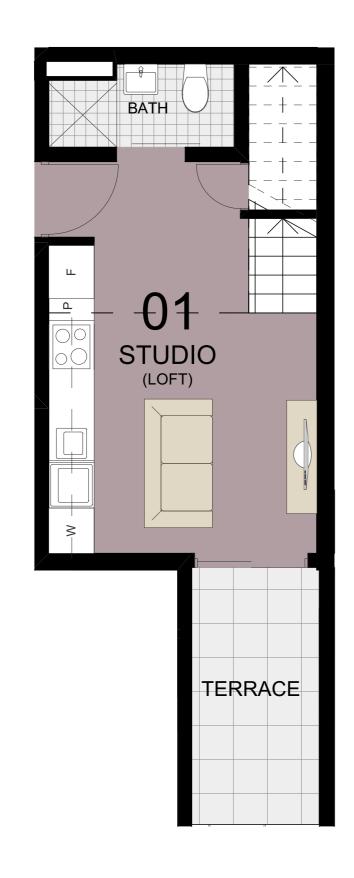

Area Unit 1
Internal 35.18 m²
External 5.77 m²
Bike Store 0.88 m²
Total 41.83 m²
0 1 2 3 4 5

2

0

AreaUnit 3Internal44.29 m²External6.01 m²Bike Store0.88 m²Total51.18 m²

Area Unit 4
Internal 35.09 m²
External 5.41 m²
Bike Store 0.88 m²
Total 41.38 m²
0 1 2 3 4 5