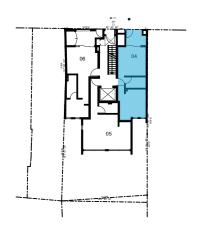

Area Unit 5
Internal 38.10 m²
External 0.00 m²
Bike Store 0.88 m²
Total 38.98 m²

0 1 2 3 4 5

|   | <u>A</u>   | <u>rea</u> |   | <u> </u>             | Jnit 6             |       |  |
|---|------------|------------|---|----------------------|--------------------|-------|--|
|   | In         | iternal    | 3 | $35.16 \text{ m}^2$  |                    |       |  |
|   | External   |            |   |                      | $5.89  \text{m}^2$ |       |  |
|   | Bike Store |            |   |                      | 0.88r              | $n^2$ |  |
|   | To         | otal       |   | 41.93 m <sup>2</sup> |                    |       |  |
|   |            |            |   |                      |                    | _     |  |
| ` | 1          | 2          | 2 | 1                    |                    |       |  |