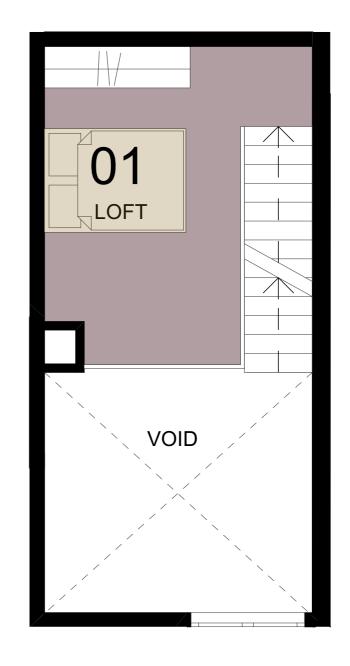

Area Unit 1
Internal 35.18 m²
External 5.77 m²
Bike Store 0.88 m²
Total 41.83 m²
0 1 2 3 4 5

2

0

AreaUnit 3Internal44.29 m²External6.01 m²Bike Store0.88 m²Total51.18 m²

Area Unit 4
Internal 35.09 m²
External 5.41 m²
Bike Store 0.88 m²
Total 41.38 m²
0 1 2 3 4 5