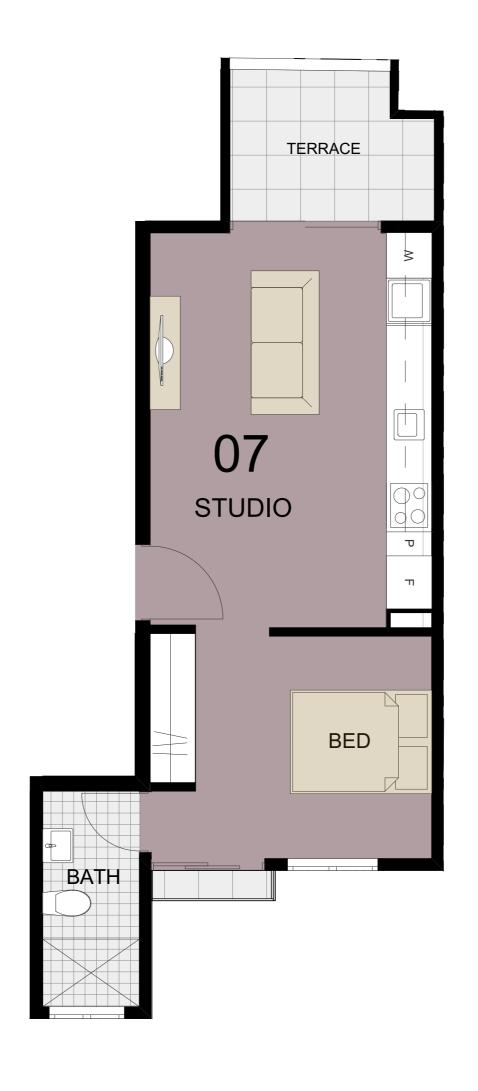

Area Unit 7
Internal 35.03 m²
External 5.03 m²
Bike Store 0.88 m²
Total 40.94 m²

0 1 2 3 4 5

|   | <u>Area</u> |   |                     | <u>Unit 8</u> |                              |  |
|---|-------------|---|---------------------|---------------|------------------------------|--|
|   | Internal    | • | $37.74 \text{ m}^2$ |               |                              |  |
|   | External    |   | 6.68 m <sup>2</sup> |               |                              |  |
|   | Bike Stor   |   | $0.88  \text{m}^2$  |               |                              |  |
|   | Total       |   | ,                   | 45.30 m       | 12                           |  |
|   |             |   |                     |               | $ldsymbol{ldsymbol{\sqcup}}$ |  |
| 1 | 2           | 3 |                     | 1 /           | <u>.</u>                     |  |