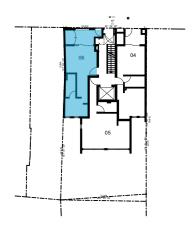

Area Unit 7
Internal 35.03 m²
External 5.03 m²
Bike Store 0.88 m²
Total 40.94 m²

0 1 2 3 4 5

|   | <u>Area</u> |   |                     | <u>Unit 8</u> |                              |  |
|---|-------------|---|---------------------|---------------|------------------------------|--|
|   | Internal    | • | $37.74 \text{ m}^2$ |               |                              |  |
|   | External    |   | 6.68 m <sup>2</sup> |               |                              |  |
|   | Bike Stor   |   | $0.88  \text{m}^2$  |               |                              |  |
|   | Total       |   | ,                   | 45.30 m       | 12                           |  |
|   |             |   |                     |               | $ldsymbol{ldsymbol{\sqcup}}$ |  |
| 1 | 2           | 3 |                     | 1 /           | <u>.</u>                     |  |