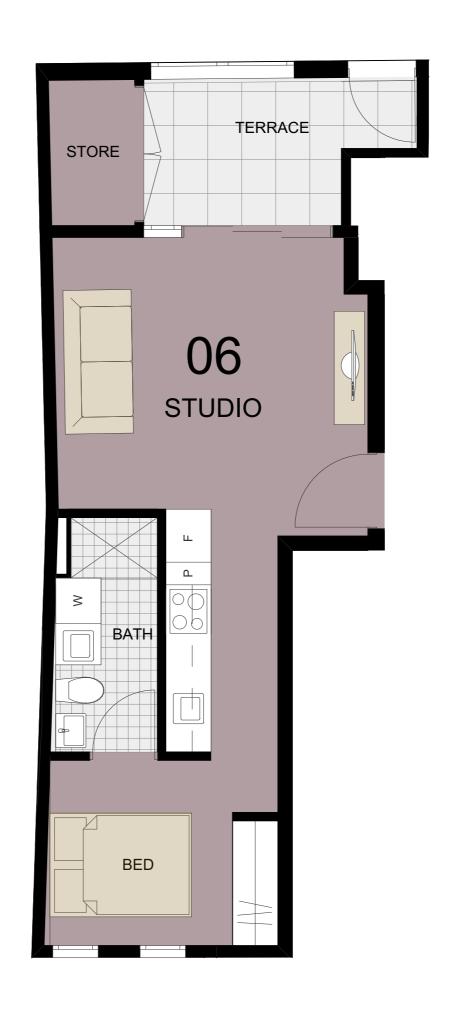

Area Unit 5
Internal 38.10 m²
External 0.00 m²
Bike Store 0.88 m²
Total 38.98 m²

0 1 2 3 4 5

|   | <u>A</u>   | <u>rea</u> |   | <u> </u>             | Jnit 6             |       |  |
|---|------------|------------|---|----------------------|--------------------|-------|--|
|   | In         | iternal    | 3 | $35.16 \text{ m}^2$  |                    |       |  |
|   | External   |            |   |                      | $5.89  \text{m}^2$ |       |  |
|   | Bike Store |            |   |                      | 0.88r              | $n^2$ |  |
|   | To         | otal       |   | 41.93 m <sup>2</sup> |                    |       |  |
|   |            |            |   |                      |                    | _     |  |
| ` | 1          | 2          | 2 | 1                    |                    |       |  |