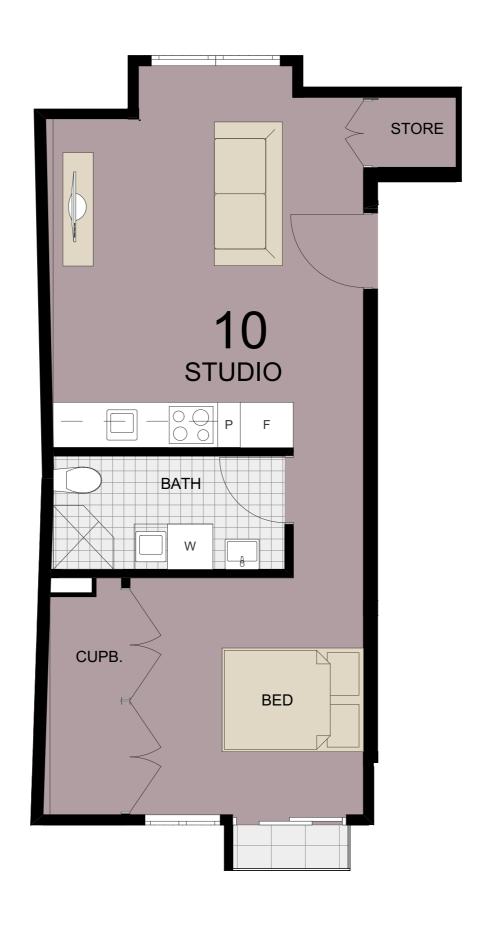

 Area
 Unit 10

 Internal
 41.21 m²

 External
 1.00 m²

 Bike Store
 0.88 m²

 Total
 43.09 m²

 0
 1
 2
 3
 4
 5