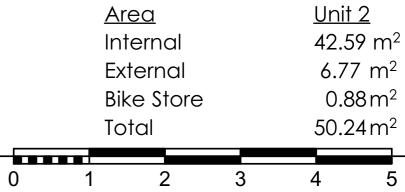

Area Unit 1
Internal 35.18 m²
External 5.77 m²
Bike Store 0.88 m²
Total 41.83 m²
0 1 2 3 4 5

2

0

AreaUnit 3Internal44.29 m²External6.01 m²Bike Store0.88 m²Total51.18 m²

Area Unit 4
Internal 35.09 m²
External 5.41 m²
Bike Store 0.88 m²
Total 41.38 m²
0 1 2 3 4 5