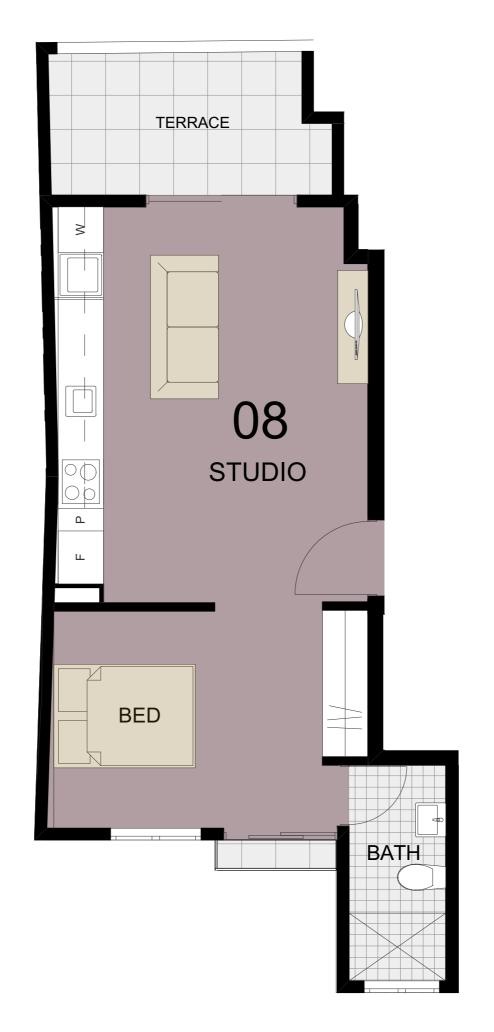

Area Unit 7
Internal 35.03 m²
External 5.03 m²
Bike Store 0.88 m²
Total 40.94 m²

0 1 2 3 4 5

|   | <u>Area</u> |   |                     | <u>Unit 8</u> |                              |  |
|---|-------------|---|---------------------|---------------|------------------------------|--|
|   | Internal    | • | $37.74 \text{ m}^2$ |               |                              |  |
|   | External    |   | 6.68 m <sup>2</sup> |               |                              |  |
|   | Bike Stor   |   | $0.88  \text{m}^2$  |               |                              |  |
|   | Total       |   | ,                   | 45.30 m       | 12                           |  |
|   |             |   |                     |               | $ldsymbol{ldsymbol{\sqcup}}$ |  |
| 1 | 2           | 3 |                     | 1 /           | <u>.</u>                     |  |