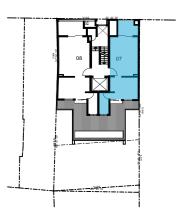

Area Unit 7
Internal 35.03 m²
External 5.03 m²
Bike Store 0.88 m²
Total 40.94 m²

0 1 2 3 4 5

|   | <u>Area</u> |   |                     | <u>Unit 8</u> |                              |  |
|---|-------------|---|---------------------|---------------|------------------------------|--|
|   | Internal    | • | $37.74 \text{ m}^2$ |               |                              |  |
|   | External    |   | 6.68 m <sup>2</sup> |               |                              |  |
|   | Bike Stor   |   | $0.88  \text{m}^2$  |               |                              |  |
|   | Total       |   | ,                   | 45.30 m       | 12                           |  |
|   |             |   |                     |               | $ldsymbol{ldsymbol{\sqcup}}$ |  |
| 1 | 2           | 3 |                     | 1 /           | <u>.</u>                     |  |