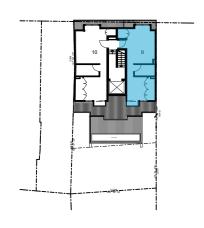

 Area
 Unit 10

 Internal
 41.21 m²

 External
 1.00 m²

 Bike Store
 0.88 m²

 Total
 43.09 m²

 0
 1
 2
 3
 4
 5