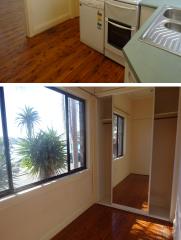

## Description

Sunny beach side character filled 2 Bedroom Apartment + Sunroom Directly opposite Bronte Beach, this highly sought after classic Art Deco 2 Bedroom + Sunroom ground floor apartment boasts polished timber floors throughout, enjoying high ornate ceilings and character features, on the doorstep of Bronte's established beachside cafes, eateries & transport. Featuring: Classic Art Deco block 20 metres directly opposite from Bronte Beach 2 bedrooms both with built-ins + sunroom Generous sunny living room Stunning beachside views Updated kitchen with dishwasher Updated bathroom Shared laundry facilities Two built in wardrobes NO pet allowed!