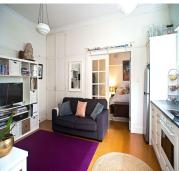

## **Description**

This tranquil & secluded ground floor garden unfurnished apartment boasts charming character filled features throughout, updated kitchen & bathroom, high ornate ceilings and located in a quiet block of 3. Features include: Spacious bedroom Large living room area Impressive polished timber floorboards Updated ensuited bathroom Updated open plan kitchen with electric cook top Ample storage kitchen space Internal laundry with dryer Intercom security building Footsteps to bus stop, short walk to Moore Park sporting precinct, Centennial Park, Fox Studios & famed Oxford Street transport, eateries & cafes enjoying all the inner-city has to offer. Lockup garage is available separately at \$120.00 per week which is suitable for storage or car space. Available 01-02-2017