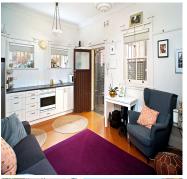

## **Description**

This tranquil & secluded ground floor garden unfurnished apartment boasts charming character filled features throughout, updated kitchen & bathroom, high ornate ceilings and located in a quiet block of 3. Features include: Spacious bedroom Large living room area Impressive polished timber floorboards Updated ensuited bathroom Updated open plan kitchen with electric cook top Ample storage kitchen space Internal laundry with dryer Intercom security building Footsteps to bus stop, short walk to Moore Park sporting precinct, Centennial Park, Fox Studios & famed Oxford Street transport, eateries & cafes enjoying all the inner-city has to offer. Lockup garage is available separately at \$120.00 per week which is suitable for storage or car space. Available 01-02-2017