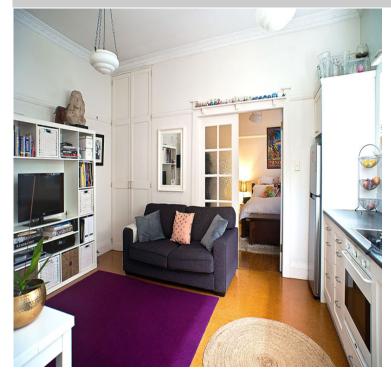

## **Description**

This tranquil & secluded ground floor garden unfurnished apartment boasts charming character filled features throughout, updated kitchen & bathroom, high ornate ceilings and located in a quiet block of 3. Features include: Spacious bedroom Large living room area Impressive polished timber floorboards Updated ensuited bathroom Updated open plan kitchen with electric cook top Ample storage kitchen space Internal laundry with dryer Intercom security building Footsteps to bus stop, short walk to Moore Park sporting precinct, Centennial Park, Fox Studios & famed Oxford Street transport, eateries & cafes enjoying all the inner-city has to offer. Lockup garage is available separately at \$120.00 per week which is suitable for storage or car space. Available 01-02-2017