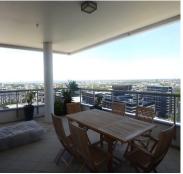

## **Description**

Unit 1606/6 Lachlan Street, Waterloo Centrally located in the modern Meriton 'Cameo' Apartment complex, this apartment is only a 10 minute stroll away from Crown Street cafes & eateries, in close proximity to Fox Studios, Moore Park, Sydney Cricket Ground, Sydney Football Stadium & transport to the city at your doorstep. This freshly decorated 2 bedroom apartment offers a large open plan lounge & dining area that leads out to a huge balcony, ideal for entertaining. Being on level 16 it has expansive views over the CBD, Botany Bay & beyond. Featuring: 2 Generous sized bedrooms with built in wardrobes & air conditioning Master bedroom with ensuite including spa, bath & toilet Main bathroom with shower & toilet Modern kitchen with gas cooktop, dishwasher, pantry & modern appliances Internal laundry with clothes dryer Security intercom system & secure building access Reserved secure car space Not pet friendly This complex includes indoor aquatic centre including lap pool, spa & sauna. Fully equipped fitness centre exclusive to residents, Dank Street shopping centre & dedicated onsite building managers. This apartment will be available on 19th April 2018. Inspection by appointment or as advertised.