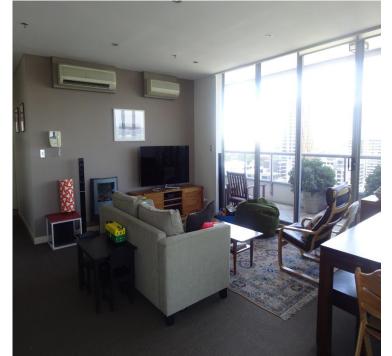

## **Description**

Unit 1606/6 Lachlan Street, Waterloo Centrally located in the modern Meriton 'Cameo' Apartment complex, this apartment is only a 10 minute stroll away from Crown Street cafes & eateries, in close proximity to Fox Studios, Moore Park, Sydney Cricket Ground, Sydney Football Stadium & transport to the city at your doorstep. This freshly decorated 2 bedroom apartment offers a large open plan lounge & dining area that leads out to a huge balcony, ideal for entertaining. Being on level 16 it has expansive views over the CBD, Botany Bay & beyond. Featuring: 2 Generous sized bedrooms with built in wardrobes & air conditioning Master bedroom with ensuite including spa, bath & toilet Main bathroom with shower & toilet Modern kitchen with gas cooktop, dishwasher, pantry & modern appliances Internal laundry with clothes dryer Security intercom system & secure building access Reserved secure car space Not pet friendly This complex includes indoor aquatic centre including lap pool, spa & sauna. Fully equipped fitness centre exclusive to residents, Dank Street shopping centre & dedicated onsite building managers. This apartment will be available on 19th April 2018. Inspection by appointment or as advertised.