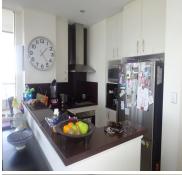

## **Description**

Unit 1606/6 Lachlan Street, Waterloo Centrally located in the modern Meriton 'Cameo' Apartment complex, this apartment is only a 10 minute stroll away from Crown Street cafes & eateries, in close proximity to Fox Studios, Moore Park, Sydney Cricket Ground, Sydney Football Stadium & transport to the city at your doorstep. This freshly decorated 2 bedroom apartment offers a large open plan lounge & dining area that leads out to a huge balcony, ideal for entertaining. Being on level 16 it has expansive views over the CBD, Botany Bay & beyond. Featuring: 2 Generous sized bedrooms with built in wardrobes & air conditioning Master bedroom with ensuite including spa, bath & toilet Main bathroom with shower & toilet Modern kitchen with gas cooktop, dishwasher, pantry & modern appliances Internal laundry with clothes dryer Security intercom system & secure building access Reserved secure car space Not pet friendly This complex includes indoor aquatic centre including lap pool, spa & sauna. Fully equipped fitness centre exclusive to residents, Dank Street shopping centre & dedicated onsite building managers. This apartment will be available on 19th April 2018. Inspection by appointment or as advertised.