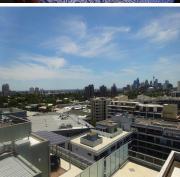

## **Description**

Unit 1606/6 Lachlan Street, Waterloo Centrally located in the modern Meriton 'Cameo' Apartment complex, this apartment is only a 10 minute stroll away from Crown Street cafes & eateries, in close proximity to Fox Studios, Moore Park, Sydney Cricket Ground, Sydney Football Stadium & transport to the city at your doorstep. This freshly decorated 2 bedroom apartment offers a large open plan lounge & dining area that leads out to a huge balcony, ideal for entertaining. Being on level 16 it has expansive views over the CBD, Botany Bay & beyond. Featuring: 2 Generous sized bedrooms with built in wardrobes & air conditioning Master bedroom with ensuite including spa, bath & toilet Main bathroom with shower & toilet Modern kitchen with gas cooktop, dishwasher, pantry & modern appliances Internal laundry with clothes dryer Security intercom system & secure building access Reserved secure car space Not pet friendly This complex includes indoor aquatic centre including lap pool, spa & sauna. Fully equipped fitness centre exclusive to residents, Dank Street shopping centre & dedicated onsite building managers. This apartment will be available on 19th April 2018. Inspection by appointment or as advertised.