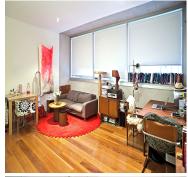

### **Description**

OVERSIZED SLEEK & STYLISH MODERN APARTMENT This oversized studio apartment is conveniently located on the entry level of the architecturally designed & highly sought after 'Meta Starck' building. - Architecturally designed by renowned architect Philippe Starck - Modern kitchen and appliances with gas cook top & fixed drawer dishwasher - Floor to ceiling built in wardrobes - Modern designer bathroom - Timber floors & high ceilings - Ample storage, handy internal laundry facilities - Strata security building and intercom - Air conditioning - Approximately 260 metres from Museum station Unit offers unfurnished! Only a short stroll from vibrant Oxford & Crown Street's popular retail strip with eateries, cafes, transport, Hyde Park, Sydney CBD all within a short stroll.