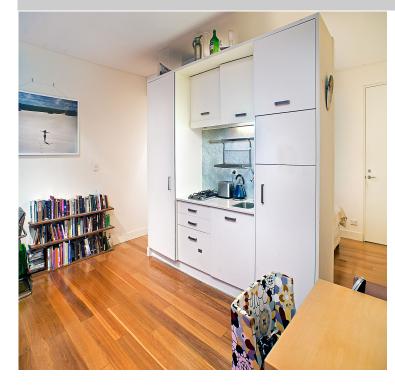

### **Description**

OVERSIZED SLEEK & STYLISH MODERN APARTMENT This oversized studio apartment is conveniently located on the entry level of the architecturally designed & highly sought after 'Meta Starck' building. - Architecturally designed by renowned architect Philippe Starck - Modern kitchen and appliances with gas cook top & fixed drawer dishwasher - Floor to ceiling built in wardrobes - Modern designer bathroom - Timber floors & high ceilings - Ample storage, handy internal laundry facilities - Strata security building and intercom - Air conditioning - Approximately 260 metres from Museum station Unit offers unfurnished! Only a short stroll from vibrant Oxford & Crown Street's popular retail strip with eateries, cafes, transport, Hyde Park, Sydney CBD all within a short stroll.