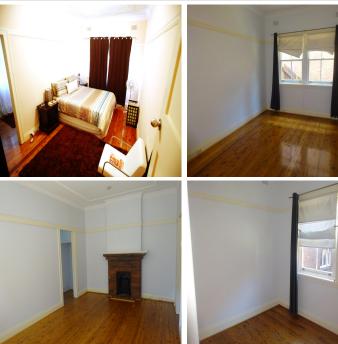

## Description

SPACIOUS ART DECO BEACH SIDE 2 BEDROOM APARTMENT WITH SUN ROOM One street back from Bronte Beach, this highly sought after classic art deco 2 bedroom + sun room ground floor apartment boasts polished timber floors throughout, enjoying high ornate ceilings and character features. On the door step of Bronte's established beach side cafes, eateries & transport. Featuring: - Classic art Deco block - Generous living room - Shared laundry facilities -Two spacious bedrooms - Two built in wardrobes - Updated kitchen with dishwasher - Short stroll to famed Bronte Beach - Walking distance to cafes & restaurants A highly sought after magnificent beach side location. Property Details Property Address: 0, 0, 0 0 Bedroom: 2