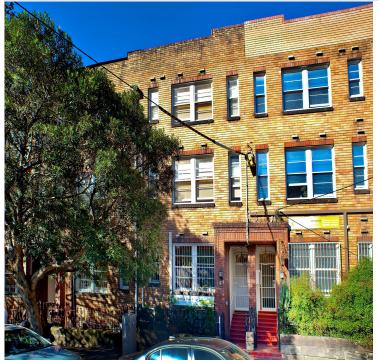

## Description

High yielding inner- City boutique guesthouse Newly renovated, stylish 3 level freehold terrace Featuring 9 fully self-contained furnished rooms. "Absolute convenience" "City Sydney lodge 144" "On the door step to all the inner-city has to offer" Features & accommodation: 9 beautifully fully furnished well-appointed self-contained rooms. Including disabled room and bathroom ameneties. All rooms are fully furnished with quality amenities throughout TV, fridge, micro-wave, beds and kitchenettes with sinks Attracting local and international tenancy Long and short term stays 1 x common bathroom &WC Modern light filled reception & living area Separate eat in communal kitchen No keys, all rooms are electronic combination locks Common Laundry facilities Handy rear lane access Via Rosella Lane