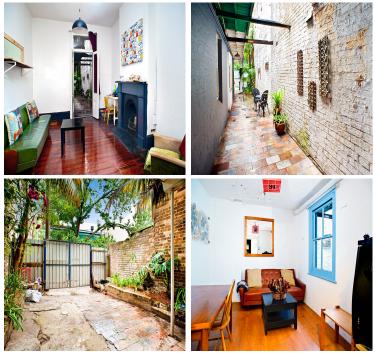

# Description

Ultra convenient, Classic original 3 level Victorian terrace Spanning over 3 spacious light filled levels and located opposite St Vincent's Hospital & Green Park, this original terrace features period details throughout, a prized North facing courtyard, accommodating 5-6 large bedrooms, large eat-in kitchen, 2 bathrooms & valuable rear lane car access Via Hayden Place. Currently operating as shared accommodation, it offers a wonderful opportunity to restore the property back to its original Victorian splendour or capitalise on the property's B4 mixed use zoning which allows for a variety uses S.T.C.A such as professional suites, consulting rooms, multiple accommodation, B&B, the choice is yours. An inner city treasure close to all amenities and all the City has to offer.

## **Property Details**

Property Address: 142 Burton St, Darlinghurst, NSW 2010 Land area: 173 Bedroom: 7 Bathroom: 2 Car Space / Garage: 1 Agents's Details Agent's name: Dominic D\'Ettorre Mobile: 0411 389 384 Phone: 02 8354 0896