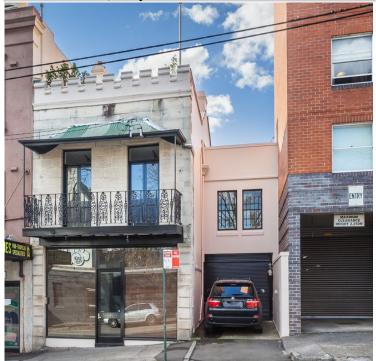

## Description

Stunning 3 level sandstone Victorian terrace featuring Showroom/Office & Warehouse + 3rd level Value add potential (STCA) Nestled between Riley & Crown Street, Surry Hills Flexible layout with light filled interiors A fusion of classic character features and stylish modern design Handy industrial roller door access to 4-5 car parking, tandem style or storage Valuable side driveway access 3 modern WC's Ground floor and top floor accommodate kitchen's Further value add potential Impressive open plan gallery/office featuring terrazzo tiled floors Third level features front and huge rear outdoor terrace areas with potential to extend and enclose STCA Land area approximately 180sqm Zoned B4 Mixed Use, allowing an array of usage rights Currently let on a month to month basis to two separate tenants. Gross rent \$11,300 + GST per month. Surry Hills is now recognised as one of Sydney's most desired inner-city locations, with a rich and colourful history, entertaining an electric mix of famed bars, cafes and eateries.