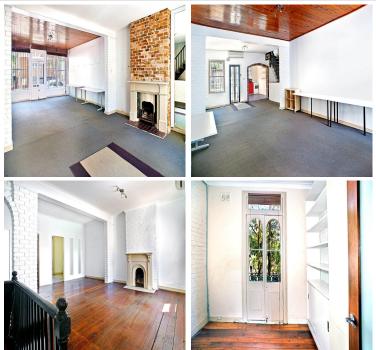

## Description

3 LEVEL VICTORIAN TERRACE, FEATURES CREATIVE STUDIO/SHOWROOM/GALLERY & RESIDENCE Well positioned in highly sought Riley Street, this rare & unique three level terrace features two door entry/exit, suit showroom or gallery space, charming period features throughout with timber floors, high ceilings, period fireplaces and generous living areas. This charming terrace is ideal for professional and residential use and enjoys an ultra-convenient location stroll to both Crown & Oxford Streets and close proximity to Central Station. Accommodation includes: 2 sunny bedrooms, both with Juliette balconies Generous living area Practical kitchen and bathroom Converted attic/study or third bedroom Land size 108 sgm Potential to value add Sunny rear east facing garden courtyard Well exposed classic shop front Ideal home business or astute investment in ever-popular Surry Hills locale Surry Hills is now recognised as one of Sydney's most desired inner-city locations, with a rich and colourful history, entertaining an electric mix of famed bars, cafes and eateries. "A prime Surry Hills holding that is proving to be one of Sydney's most popular inner city suburbs"