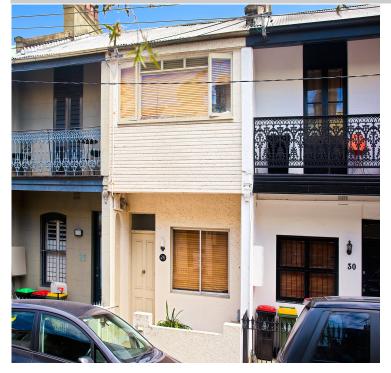

### **Description**

28 George Street, Paddington DA APPROVED SPACIOUS 2 LEVEL 2 BEDROOM VICTORIAN TERRACE ON 88.2 SQM OF LAND SLEEK AND STYLISH MODERN DESIGN, METRES FROM VIBRANT OXFORD STREET Approximately 88sqm of land Sunny rear courtyard Generous attic storage space Delightful sun-washed enclosed balcony Extensive scope to modernise & value add with the current DA Affordable entry level into the Paddington market Superb opportunity for owner occupier or astute investor Builders & renovators take note, with this ready to go building project. Stroll to Oxford Street shopping, eateries and transport, Woollahra & Centennial Park

#### **Property Details**

Property Address: 28 George Street, Paddington, NSW 2021

Land area: 88sgm

Bedroom: 2
Bathroom: 2

Agent's Profile: click to view profile

**Agents's Details** 

Agent's name: Dominic D\'Ettorre