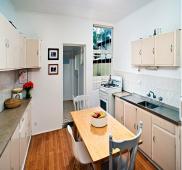

### **Description**

28 George Street, Paddington DA APPROVED SPACIOUS 2 LEVEL 2 BEDROOM VICTORIAN TERRACE ON 88.2 SQM OF LAND SLEEK AND STYLISH MODERN DESIGN, METRES FROM VIBRANT OXFORD STREET Approximately 88sqm of land Sunny rear courtyard Generous attic storage space Delightful sun-washed enclosed balcony Extensive scope to modernise & value add with the current DA Affordable entry level into the Paddington market Superb opportunity for owner occupier or astute investor Builders & renovators take note, with this ready to go building project. Stroll to Oxford Street shopping, eateries and transport, Woollahra & Centennial Park