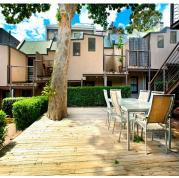

## **Description**

Impressive Character filled 2 level office/creative space DEPOSIT TAKEN 100sqm over two levels Features exposed sand stone walls Classic polished concrete floors Full modern eat in kitchen Contemporary self—contained bathroom Air conditioned First floor spacious & sunny outdoor veranda Common area features out-door garden setting Common bathroom facilities Metres from Oxford Street & William Street.

#### **Property Details**

Property Address: 222 Crown Street, Sydney, NSW 2010

Land area: 60sqm

Internal Space: 100sqm

Agent's Profile: click to view profile