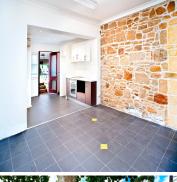

## **Description**

Impressive Character filled 2 level office/creative space DEPOSIT TAKEN 100sqm over two levels Features exposed sand stone walls Classic polished concrete floors Full modern eat in kitchen Contemporary self—contained bathroom Air conditioned First floor spacious & sunny outdoor veranda Common area features out-door garden setting Common bathroom facilities Metres from Oxford Street & William Street.