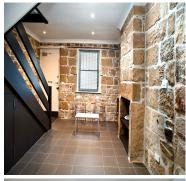

## **Description**

Impressive Character filled 2 level office/creative space DEPOSIT TAKEN 100sqm over two levels Features exposed sand stone walls Classic polished concrete floors Full modern eat in kitchen Contemporary self—contained bathroom Air conditioned First floor spacious & sunny outdoor veranda Common area features out-door garden setting Common bathroom facilities Metres from Oxford Street & William Street.