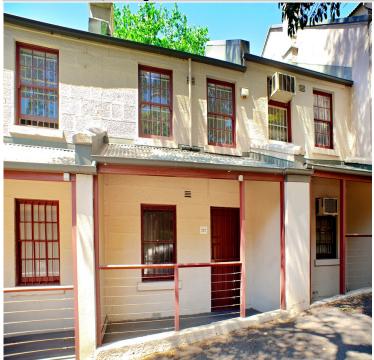

## **Description**

Impressive Character filled 2 level office/creative space DEPOSIT TAKEN 100sqm over two levels Features exposed sand stone walls Classic polished concrete floors Full modern eat in kitchen Contemporary self—contained bathroom Air conditioned First floor spacious & sunny outdoor veranda Common area features out-door garden setting Common bathroom facilities Metres from Oxford Street & William Street.

#### **Property Details**

Property Address: 222 Crown Street, Sydney, NSW 2010

Land area: 60sqm

Internal Space: 100sqm

Agent's Profile: click to view profile