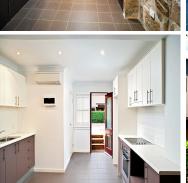

## **Description**

Impressive Character filled 2 level office/creative space DEPOSIT TAKEN 100sqm over two levels Features exposed sand stone walls Classic polished concrete floors Full modern eat in kitchen Contemporary self—contained bathroom Air conditioned First floor spacious & sunny outdoor veranda Common area features out-door garden setting Common bathroom facilities Metres from Oxford Street & William Street.