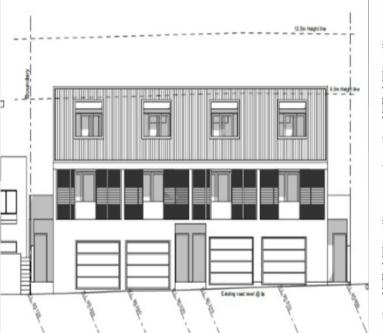

## **Description**

DA pending approval for 4 x 3 level townhouses with parking. Accommodating 3 bedrooms-4 bathrooms-lock up garage-rear courtyard on approximately 400sqm of land. This property is currently leased for \$100,000 P.A. until 2018 as a warehouse. Features & accommodation: Affordable brand new 3 level town houses in the Eastern suburbs only moments away from Charing Cross Village. It's handy location is walking distance to Bondi Junction shops, theaters, restaurants, buses & trains. A variety of reputable local junior primary schools and high schools and also 30 minute walk away from Bondi Beach, Tamarama Beach & Bronte Beach. Town House 1: 108 sqm of land Internal area of 123.91 sqm. Town House 2:

81 sqm of land Internal area of 108.14 sqm. Town House 3:

81 sqm of land Internal area of 108.14 sqm. Town House 4:

108 sqm of land Internal area of 122.93 sqm.

**Property Details** 

Property Address: 1 Short Street, Waverley, NSW 2024