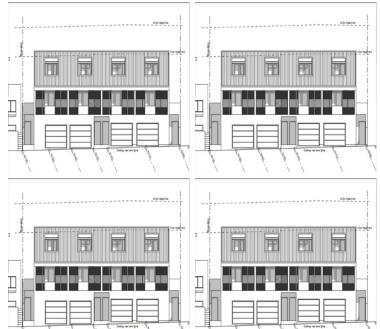

## **Description**

DA pending approval for 4 x 3 level townhouses with parking. Accommodating 3 bedrooms-4 bathrooms-lock up garage-rear courtyard on approximately 400sqm of land. This property is currently leased for \$100,000 P.A. until 2018 as a warehouse. Features & accommodation: Affordable brand new 3 level town houses in the Eastern suburbs only moments away from Charing Cross Village. It's handy location is walking distance to Bondi Junction shops, theaters, restaurants, buses & trains. A variety of reputable local junior primary schools and high schools and also 30 minute walk away from Bondi Beach, Tamarama Beach & Bronte Beach. Town House 1: 108 sqm of land Internal area of 123.91 sqm. Town House 2:

81 sqm of land Internal area of 108.14 sqm. Town House 3:

81 sqm of land Internal area of 108.14 sqm. Town House 4:

108 sqm of land Internal area of 122.93 sqm.

**Property Details** 

Property Address: 1 Short Street, Waverley, NSW 2024

Land area: 400

Internal Space: 440

Bedroom: 3

Bathroom: 3

Car Space / Garage: 1

Agent's Profile: click to view profile

**Agents's Details** 

Agent's name: Dominic D\'Ettorre