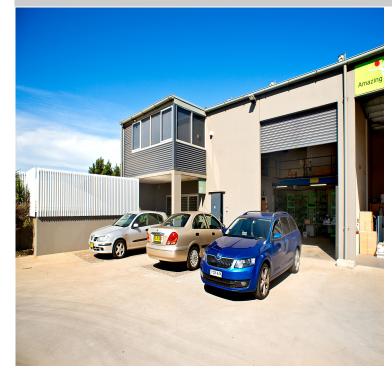

## 27/15 Meadow Way, Banksmeadow

## **Description**

Modern 2 level strata warehouse & offices 3 parking spaces on title Internal size 201sqm Spacious mezzanine level Current GAR of \$50,578.00 End of lease December 2016 Prime industrial location Close to Port Botany & Sydney Airport 9m roller door height, handy truck & container access Modern kitchen & bathroom Additional features include All office spaces enjoy air-conditioning 3 Phase electricity Air compressor & connection junctions throughout. "An affordable industrial and commercial investment or ideal for the owner operator" Water Rates: 167.28 (pq) Council Rates: 161.00 (pq) Strata Rates: 842.80 (pq)

**Property Details** 

Property Address: 15, Meadow Way, Banksmeadow 2019

Land area: 141sqm Internal Space: 201sqm

Car Space / Garage: 3

Agent's Profile: click to view profile

**Agents's Details** 

Agent's name: Dominic D\'Ettorre