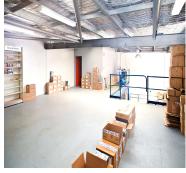

## **Description**

Modern 2 level strata warehouse & offices 3 parking spaces on title Internal size 201sqm Spacious mezzanine level Current GAR of \$50,578.00 End of lease December 2016 Prime industrial location Close to Port Botany & Sydney Airport 9m roller door height, handy truck & container access Modern kitchen & bathroom Additional features include All office spaces enjoy air-conditioning 3 Phase electricity Air compressor & connection junctions throughout. "An affordable industrial and commercial investment or ideal for the owner operator" Water Rates: 167.28 (pq) Council Rates: 161.00 (pq) Strata Rates: 842.80 (pq)