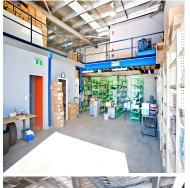

## **Description**

Modern 2 level strata warehouse & offices 3 parking spaces on title Internal size 201sqm Spacious mezzanine level Current GAR of \$50,578.00 End of lease December 2016 Prime industrial location Close to Port Botany & Sydney Airport 9m roller door height, handy truck & container access Modern kitchen & bathroom Additional features include All office spaces enjoy air-conditioning 3 Phase electricity Air compressor & connection junctions throughout. "An affordable industrial and commercial investment or ideal for the owner operator" Water Rates: 167.28 (pq) Council Rates: 161.00 (pq) Strata Rates: 842.80 (pq)