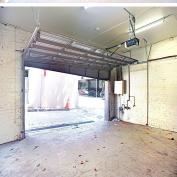

## **Description**

OUTSTANDING FREE HOLD DESIGNER WAREHOUSE Prominent & prized Corner Position enjoying 3 street frontages via Crown Street, Stanley Street & Chapel Street. - First level captures stunning city skyline views - Excellent street exposure - Valuable double garage Via Chapel Street - Land area approximately 183sqm - NLA 350sqm -Zoned R1 General Residential - Array of usage rights - Ideal corporate head quarters - Options for grand home and business - Classis character façade and features throughout - Previous rental income: \$198,000.00 + GST P.A. + 100% of all outgoings (Vacated 31st December 2016) - On the doorstep to all amenities - FSR 1.5:1 Height limit 9 metres - Potential 3rd level addition STCA - Offered vacant possession - For auction or lease Darlinghurst is now recognised as one of Sydney's most desired inner-city locations, with a rich colourful history located on the doorstep to an eclectic mix of famed bars, cafes and eateries. 158A-162 Crown Street, Darlinghurst is a short stroll to Sydney Grammar School, SCEGGS, Australian Museum, Hyde Park, Cook and Phillip Park Aquatic and Fitness Centre, St Mary's Cathedral, Hyde Park, CBD & all the city has to offer, nestled between Oxford Street & William Street.