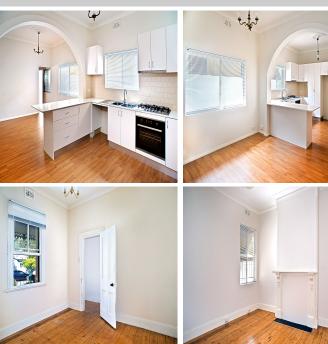

## Description

Charming single level 2 bedroom + study Victorian terrace with LUG (Deceased Estate) "First time offered in 45 years" Located within a tranquil tree lined street, enjoying character features throughout - Accommodating 2 spacious bedrooms, open plan living, dining & kitchen - Modern spacious eat-in kitchen with gas cooking - Updated bathroom, outside 2nd toilet & laundry facilities - Potential value-add with second storey addition STCA - Land size 145sqm - Fully secure sun-drenched north-west facing backyard - Valuable rear lane access via Lawrence Lane - Remote control access to large lock up garage - Highly sought after inner-city location Walking distance to Sydney Park, Erskineville Oval, 10 minutes to Erskineville Train Station & Green Square Train Station and set amongst popular cafes & eateries.