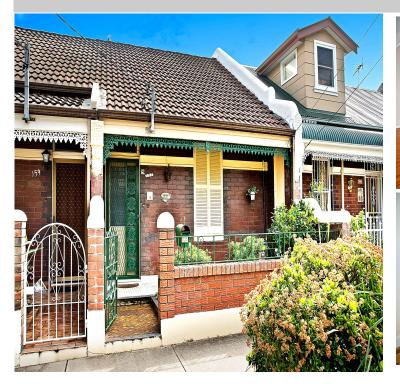

### 157 Lawrence Street, Alexandria

## Description

Charming single level 2 bedroom + study Victorian terrace with LUG (Deceased Estate) "First time offered in 45 years" Located within a tranquil tree lined street, enjoying character features throughout - Accommodating 2 spacious bedrooms, open plan living, dining & kitchen - Modern spacious eat-in kitchen with gas cooking - Updated bathroom, outside 2nd toilet & laundry facilities - Potential value-add with second storey addition STCA - Land size 145sqm - Fully secure sun-drenched north-west facing backyard - Valuable rear lane access via Lawrence Lane - Remote control access to large lock up garage - Highly sought after inner-city location Walking distance to Sydney Park, Erskineville Oval, 10 minutes to Erskineville Train Station & Green Square Train Station and set amongst popular cafes & eateries.