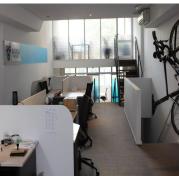

## **Description**

Light filled modern first level office space. Features: 100sqm +of split level office/creative space Spacious separate board-room Delightful generous balcony enjoying leafy outlook Large open plan design Modern bathroom & updated kitchen facilities Fully air-conditioned & intercom Oversized valuable lock garage/plus storage Handy rear lane access for both car and pedestrian access Garage has direct access to office Metres from vibrant Oxford Street's cafes, eateries and transport. Stroll Museum railway and Hyde Park 24 Hour access, available now! This Inner-City workplace is perfect for those seeking a professional modern working environment! Ideal corporate Head Quarters. Inspect by appointment