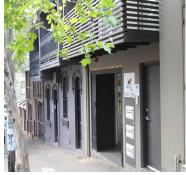

## **Description**

Light filled modern first level office space. Features: 100sqm +of split level office/creative space Spacious separate board-room Delightful generous balcony enjoying leafy outlook Large open plan design Modern bathroom & updated kitchen facilities Fully air-conditioned & intercom Oversized valuable lock garage/plus storage Handy rear lane access for both car and pedestrian access Garage has direct access to office Metres from vibrant Oxford Street's cafes, eateries and transport. Stroll Museum railway and Hyde Park 24 Hour access, available now! This Inner-City workplace is perfect for those seeking a professional modern working environment! Ideal corporate Head Quarters. Inspect by appointment