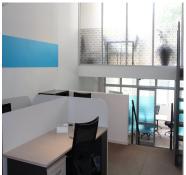

## **Description**

Light filled modern first level office space. Features: 100sqm +of split level office/creative space Spacious separate board-room Delightful generous balcony enjoying leafy outlook Large open plan design Modern bathroom & updated kitchen facilities Fully air-conditioned & intercom Oversized valuable lock garage/plus storage Handy rear lane access for both car and pedestrian access Garage has direct access to office Metres from vibrant Oxford Street's cafes, eateries and transport. Stroll Museum railway and Hyde Park 24 Hour access, available now! This Inner-City workplace is perfect for those seeking a professional modern working environment! Ideal corporate Head Quarters. Inspect by appointment