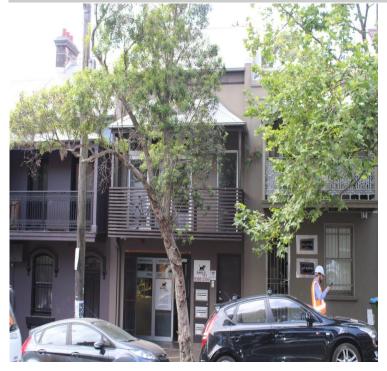

## **Description**

Light filled modern first level office space. Features: 100sqm +of split level office/creative space Spacious separate board-room Delightful generous balcony enjoying leafy outlook Large open plan design Modern bathroom & updated kitchen facilities Fully air-conditioned & intercom Oversized valuable lock garage/plus storage Handy rear lane access for both car and pedestrian access Garage has direct access to office Metres from vibrant Oxford Street's cafes, eateries and transport. Stroll Museum railway and Hyde Park 24 Hour access, available now! This Inner-City workplace is perfect for those seeking a professional modern working environment! Ideal corporate Head Quarters. Inspect by appointment

#### **Property Details**

Property Address: 234 Crown Street, Darlinghurst, NSW 2010

Internal Space: 100

Bathroom: 1

Car Space / Garage: 1

Agent's Profile: click to view profile